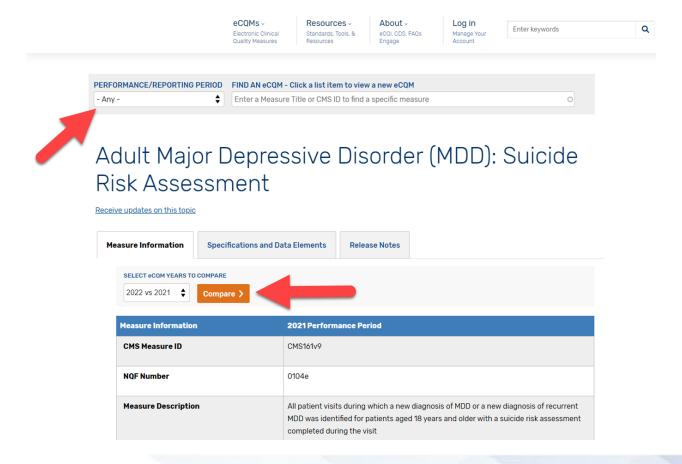

## NAVIGATING THE ECQI RESOURCE CENTER - HTTPS://ECQI.HEALTHIT.GOV

12/14/2021

12/14/2021 4

Q

12/14/2021

Q

Receive updates on this topic

Adult Major Depressive Disorder (MDD): Suicide Risk Assessment

**Measure Information Specifications and Data Elements** Release Notes Compare eCQM Versions DOWNLOAD SELECT eCOM YEARS TO COMPARE Download · 2022 vs 2021 🛊 Measure Differences > Reset SV CSV The Compare function compares two consecutive years (2020-2021 and 2021-2022) of the measure specifications four HTML. It does not include a comparison of any information in the body of the HTML, e.g., population criteria, Clinical Qual PDF P XML **Measure Information** 2022 Performance Period 2021 Performance Period CMS161v10 CMS161v9 **CMS Measure ID NQF Number** 0104e 0104e **Measure Description** All patient visits during which a new diagnosis of All patient visits during which a new diagnosis of MDD or a new diagnosis of recurrent MDD was MDD or a new diagnosis of recurrent MDD was identified for patients aged 18 years and older with a identified for patients aged 18 years and older with a suicide risk assessment completed during the visit suicide risk assessment completed during the visit **Initial Population** Patient visits during which a new diagnosis of MDD, Patient visits during which a new diagnosis of MDD, single or recurrent episode, was identified single or recurrent episode, was identified