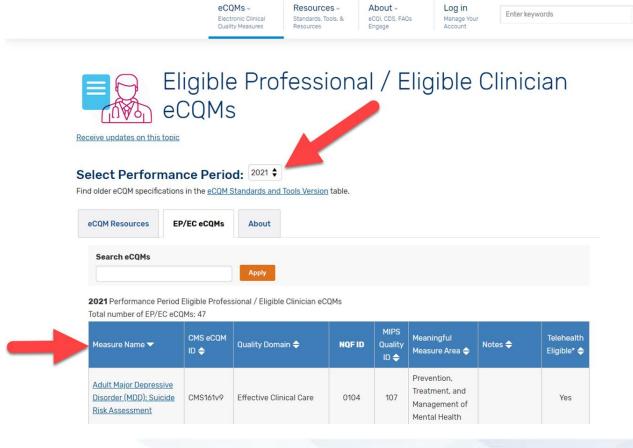

## NAVIGATING THE ECQI RESOURCE CENTER - HTTPS://ECQI.HEALTHIT.GOV

12/14/2021

12/14/2021 4

Q

12/14/2021

Q

Receive updates on this topic

Adult Major Depressive Disorder (MDD): Suicide Risk Assessment